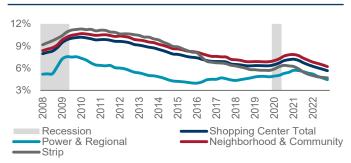

#### **VACANCY RATE BY TYPE**

Q4 2022

Source: CoStar, Cushman & Wakefield Research

Limited new supply combined with robust demand has caused vacancy rates to decline. The national shopping center vacancy rate fell another 20 bps to 5.7% in the fourth quarter, marking the lowest rate since the beginning of our data in 2007. All four geographical regions saw vacancy rates decline in Q4 by between 10-40 bps. The South sports the lowest vacancy rate at 5.2%. Nationally, the tightest markets are in Nashville, Raleigh-Durham, Sarasota, Miami, Salt Lake City, Seattle, Knoxville and Columbus—the only markets with sub-4% vacancy rates in the fourth quarter.