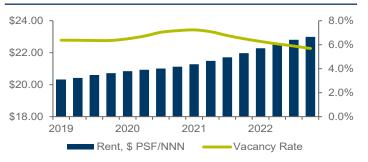

### U.S. Retail Vacancy Reaches New Low in Q4 2022

Retail real estate markets remained strong in the fourth quarter of 2022, as resilient demand drove shopping center vacancy to its lowest level on record—dating back to 2007. Asking rents for shopping centers rose broadly nationwide by 0.8% quarter-over-quarter (QoQ) to an average of \$22.99 per square foot (psf), while the vacancy rate declined 20 basis points (bps) to 5.7%. Encouragingly, net absorption accelerated to a pace of 10.9 million square feet (msf), up from the mid-year lull where absorption averaged 9.4 msf over the second and third quarters. A preliminary count of lease executions shows Q4 volume of 21.7 msf—the lowest since Q2 2020—but we expect this to be revised higher in the coming months.

### **Retail CRE Market Gets Tighter**

In the fourth quarter of 2022, the retail CRE market recorded a seventh consecutive quarter of positive net absorption, totaling 10.9 msf nationally during the quarter. Absorption was up from an average of 9.4 msf over the previous two quarters, but down from 12.9 msf in Q4 2021. Looking at demand regionally, 66 of the 81 markets tracked by Cushman & Wakefield experienced positive net absorption, with Chicago (1.0 msf), Phoenix (788,000 sf), Atlanta (574,000 sf), Denver (422,000 sf), Washington, D.C. (397,000 sf), Dallas/Fort Worth (392,000 sf) and New York City (353,000 sf) leading the way. Philadelphia, Hartford, Buffalo and Albany each saw a net decline in absorption, as did a handful of secondary markets in the South and West regions.