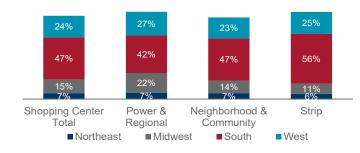

nsion plans, so striking the right balance will be a high priority.

Despite these emerging challenges, a mild recession is not likely to be overly disruptive to retail property markets. Corporate balance sheets in the retail sector are generally healthy, the e-commerce disruption has already peaked and overbuilding is not a remote threat. A sharp decline in leasing activity is unlikely, though we do expect demand to temper over the next several quarters. Our baseline expectation is that retail vacancy levels out during 2023, allowing growth in rental rates to moderate in tandem. Despite the uncertain economic climate, retail CRE is at low risk of a major disruption over the next few years.

#### SHOPPING CENTER NET ABSORPTION



### **LEASING ACTIVITY BY REGION & TYPE, % OF TOTAL** 2022



#### **VACANCY RATE BY TYPE**

Q4 2022



Source: CoStar, Cushman & Wakefield Research

## U.S. NATIONAL

Net Absorption Q4 2022



| U.S. Shopping Center Markets | Q4 2021  | Q1 2022  | Net Absorption<br>Q2 2022 | Q3 2022  | Q4 2022p  |
|------------------------------|----------|----------|---------------------------|----------|-----------|
| Akron, OH                    | 38,519   | 17,819   | 73,919                    | -82,287  | 108,024   |
| Albany, NY                   | 38,477   | -56,214  | -9,705                    | 41,946   | -98,947   |
| Albuquerque, NM              | 56,465   | 137,636  | 17,551                    | 204,127  | 104,337   |
| Atlanta, GA                  | 703,576  | 998,893  | 597,201                   | 473,288  | 574,405   |
| Austin, TX