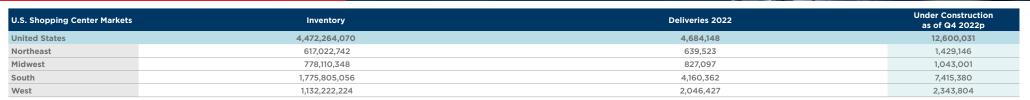

### **SPACE DEMAND / DELIVERIES**

## Shopping Center Q4 2022

The pace of new construction remains paltry relative to pre-pandemic levels, but there was a much-needed uptick over the second half of 2022. Completions totaled over 2.0 msf in Q4 after 1.5 msf came to market the previous quarter. Even with these increases, annual completions of 4.7 msf in 2022 were more than 80% below the average from 2015-2019. The supply pipeline is picking up gradually, with 12.6 msf of space currently under construction—the most since 2019. More retail construction is needed to allow tenants to expand to their full potential, since availability is increasingly limited in high-quality centers. Even with modest improvement in new construction, overall retail inventory levels will continue to be limited by conversions and redevelopment of existing properties, keeping high-quality space at a premium. In the near term, challenging debt market conditions will also be a headwind to new development.