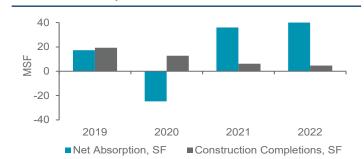

Limited new supply combined with robust demand has caused vacancy rates to decline. The national shopping center vacancy rate fell another 20 bps to 5.7% in the fourth quarter, marking the lowest rate since the beginning of our data in 2007. All four geographical regions saw vacancy rates decline in Q4 by between 10-40 bps. The South sports the lowest vacancy rate at 5.2%. Nationally, the tightest markets are in Nashville, Raleigh-Durham, Sarasota, Miami, Salt Lake City, Seattle, Knoxville and Columbus—the only markets with sub-4% vacancy rates in the fourth quarter.

The tight market conditions have given landlords leverage to increase asking rents. On average nationally in Q4, asking rents were \$22.99 psf, which was 4.7% higher than a year earlier and 10.9% higher than in 2019. Year-overvear rent growth was strongest in the West (5.9%) and softest in the Northeast (3.5%).