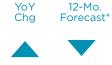

### **Retail CRE Market Gets Tighter**

In the fourth quarter of 2022, the retail CRE market recorded a seventh consecutive quarter of positive net absorption, totaling 10.9 msf nationally during the quarter. Absorption was up from an average of 9.4 msf over the previous two quarters, but down from 12.9 msf in Q4 2021. Looking at demand regionally, 66 of the 81 markets tracked by Cushman & Wakefield experienced positive net absorption, with Chicago (1.0 msf), Phoenix (788,000 sf), Atlanta (574,000 sf), Denver (422,000 sf), Washington, D.C. (397,000 sf), Dallas/Fort Worth (392,000 sf) and New York City (353,000 sf) leading the way. Philadelphia, Hartford, Buffalo and Albany each saw a net decline in absorption, as did a handful of secondary markets in the South and West regions.

## Shopping Center Q4 2022

The pace of new construction remains paltry relative to pre-pandemic levels, but there was a much-needed uptick over the second half of 2022. Completions totaled over 2.0 msf in Q4 after 1.5 msf came to market the previous quarter. Even with these increases, annual completions of 4.7 msf in 2022 were more than 80% below the average from 2015-2019. The supply pipeline is picking up gradually, with 12.6 msf of space currently under construction—the most since 2019. More retail construction is needed to allow tenants to expand to their full potential, since availability is increasingly limited in high-quality centers. Even with modest improvement in new construction, overall retail inventory levels will continue to be limited by conversions and redevelopment of existing properties, keeping high-quality space at a premium. In the near term, challenging debt market conditions will also be a headwind to new development.