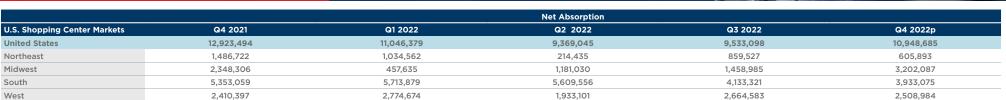

#### SHOPPING CENTER NET ABSORPTION

### **Retail CRE Market Gets Tighter**

In the fourth quarter of 2022, the retail CRE market recorded a seventh consecutive quarter of positive net absorption, totaling 10.9 msf nationally during the quarter. Absorption was up from an average of 9.4 msf over the previous two quarters, but down from 12.9 msf in Q4 2021. Looking at demand regionally, 66 of the 81 markets tracked by Cushman & Wakefield experienced positive net absorption, with Chicago (1.0 msf), Phoenix (788,000 sf), Atlanta (574,000 sf), Denver (422,000 sf), Washington, D.C. (397,000 sf), Dallas/Fort Worth (392,000 sf) and New York City (353,000 sf) leading the way. Philadelphia, Hartford, Buffalo and Albany each saw a net decline in absorption, as did a handful of secondary markets in the South and West regions.

Leasing volume decelerated to 21.7 msf, which is technically the lowest volume since Q2 2020. But a full count of leases—signed but not yet reflected in the database—will likely see this revised higher by 3-4 msf. Some degree of weakening can be attributed to the limited availability of high-quality retail space in a tightening market.