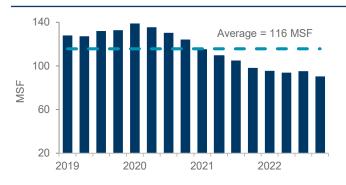

#### **SPACE DEMAND / DELIVERIES**

New office construction remains strong but is showing signs of slowing. Across the U.S., 9.5 msf of office space was delivered in Q4—the lowest quarterly total since Q1 2015. The 2022 total for new office construction was 39.5 msf, which is the lowest total since 2014 and is 13% below the 20-year average. Inflation, labor shortages and supply chain challenges—as well as the specter of a potential recession—are likely to lower construction activity for the next few years. There is, however, still 90 msf of office space under construction in the U.S. While lower than the pre-pandemic peak of 139 msf observed in Q1 2021, it is still an amount that, if it all delivers, will likely exceed demand and drive the overall vacancy rate higher.