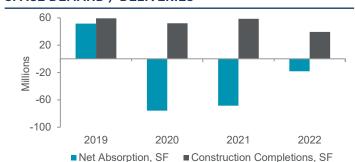

#### **SPACE DEMAND / DELIVERIES**

#### **Densification Dampens Demand, But Bright Spots Exist**

Amidst the economic turmoil, office demand, which appeared to be stabilizing in the first half of the year, began weakening again in the second half of 2022. National absorption ended the year down 37.1 msf for the year, with 90% of the decrease occurring in Q3 (-14.3 msf) and Q4 (-19.0 msf). Overall office absorption was negative in each quarter in 2022, and Q4 marked the 10th negative quarter in the past 11 quarters, dating back to Q2 2020. Overall gross leasing activity for the four quarters ending in Q4 2022 was 339 msf. This remains 91 msf above the 2021 nadir, but it has declined for two straight quarters after hitting 387 msf in Q2 2022. On the bright side, 2022's 339 msf of gross leasing is 5% (16.2 msf) above the 20-year historical average—indicating that although businesses continue to downsize on net, the leasing market remains very active.

New office construction remains strong but is showing signs of slowing. Across the U.S., 9.5 msf of office space was delivered in Q4—the lowest quarterly total since Q1 2015. The 2022 total for new office construction was 39.5 msf, which is the lowest total since 2014 and is 13% below the 20-year average. Inflation, labor shortages and supply chain challenges—as well as the specter of a potential recession—are likely to lower construction activity for the next few years. There is, however, still 90 msf of office space under construction in the U.S. While lower than the pre-pandemic peak of 139 msf observed in Q1 2021, it is still an amount that, if it all delivers, will likely exceed demand and drive the overall vacancy rate higher.