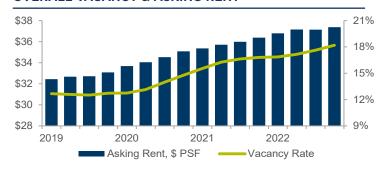

#### **OVERALL VACANCY & ASKING RENT**

#### **Elevated Vacancy Likely Around Through 2023**

The national vacancy rate exceeded 18% for the first time on record, ending the year at 18.2%. This represents a 60-bps increase quarter-over-quarter (QoQ) and a 140-bps increase year-over-year (YoY). Approximately a third of U.S. markets ended the year with vacancy rates above 20% (27 out of 90 markets) and another third finished Q4 below 13% (29 out of 90 markets). The tightest markets tend to be secondary and tertiary markets with limited construction deliveries / pipelines. For example, markets with sub-10% vacancy have delivered 37% less new office space since the beginning of the pandemic (as a percentage of current inventory) relative to the rest of the U.S.