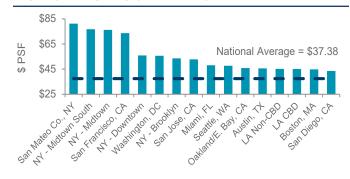

so much space that organizations can shed, and there is an expectation that office usage will continue to creep higher in 2023 as individuals, teams and companies experience the benefits of proximity and connection.
- Watch the sublease market: As noted previously, 40% of new vacancy in 2022 was sublease space being made available. During downturns, overall vacancy doesn't typically recede until the sublease market has peaked and begins to shrink. As new construction deliveries slow down, expect demand to move to available sublease space in high-quality buildings. Look for available sublease inventory to peak in 2023, followed shortly afterward by overall vacancy before declining in 2024.

#### SPACE UNDER CONSTRUCTION



#### **ASKING RENT BY SELECT MARKET HIGHEST PRICED U.S. MARKETS**



#### VACANCY BY SELECT MARKETS



### Demand Indicators Q4 2022



|                     | Net Absorption |            |            |             |             |             |  |
|---------------------|----------------|------------|------------|-------------|-------------|-------------|--|
| U.S. Office Markets | Q4 2021        | Q1 2022    | Q2 2022    | Q3 2022     | Q4 2022p    | 2022p       |  |
| United States       | 2,204,732      | -1,136,600 | -2,697,250 | -14,319,648 | -18,950,561 | 340,365,799 |  |
| Northeast           | -3,889,962     | 1,179,448  | -1,206,812 | -2,853,501  | -6,918,186  | 72,054,542  |  |
| Midwest             | -1,919,537     | -2,732,771 | -945,504   | -3,207,123  | -3,204,233  | 41,671,017  |  |
| South               | 3,689,103      | -269,109   | 676,3