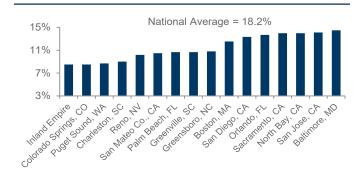

#### VACANCY BY SELECT MARKETS

#### **Elevated Vacancy Likely Around Through 2023**

The national vacancy rate exceeded 18% for the first time on record, ending the year at 18.2%. This represents a 60-bps increase quarter-over-quarter (QoQ) and a 140-bps increase year-over-year (YoY). Approximately a third of U.S. markets ended the year with vacancy rates above 20% (27 out of 90 markets) and another third finished Q4 below 13% (29 out of 90 markets). The tightest markets tend to be secondary and tertiary markets with limited construction deliveries / pipelines. For example, markets with sub-10% vacancy have delivered 37% less new office space since the beginning of the pandemic (as a percentage of current inventory) relative to the rest of the U.S.