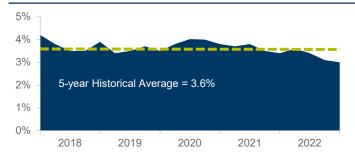

#### **OVERALL VACANCY RATE**

#### MARKET ACTIVITY: Leasing Activity Maintains Its Pace and Investment Sales Surge

Leasing activity has continued to maintain its strong pace with 141 deals completed totaling 3.1 million square feet (msf). The average deal size was 21,179 square feet (sf). Notable leases signed during the fourth quarter were Technibus leasing 173,603 SF at 1401 Raff Rd SW in the Stark County submarket, Chick-Fil-A leasing the entirety of the recently completed high-bay speculative warehouse built at 24200 Aurora Rd in the Southeast submarket and Faber-Castell pre-leasing 143,000 sf in the building under construction at 9000 Rio Nero Drive located in the South submarket. Sales activity in the fourth quarter was dominated by investment transactions. User sales totaled 1.3 msf while investor sales totaled 3.1 msf. This large discrepancy is due to the sale of the Nickel Plate Station located at 20001 Euclid Ave in the East submarket. The building totaled 882,853 sf and was one of the largest single-building industrial investment transactions in Cleveland's history. Another large chunk of the investment sales activity was due to EQT Exeter expanding their portfolio in Northeast Ohio with the purchase of six properties totaling 1.23 msf from First Industrial Realty Trust at a total value of \$106.5 million (\$86.68 psf). Vacancy in the market has remained at 3.0% and we expect vacancy to stay steady with the consistent leasing and sales activity the market has been seeing.