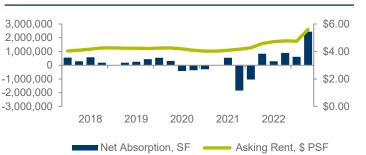

#### **NET ABSORPTION / DIRECTASKING RENT**

#### MARKET ACTIVITY: Leasing Activity Maintains Its Pace and Investment Sales Surge

Leasing activity has continued to maintain its strong pace with 141 deals completed totaling 3.1 million square feet (msf). The average deal size was 21,179 square feet (sf). Notable leases signed during the fourth quarter were Technibus leasing 173,603 SF at 1401 Raff Rd SW in the Stark County submarket, Chick-Fil-A leasing the entirety of the recently completed high-bay speculative warehouse built at 24200 Aurora Rd in the Southeast submarket and Faber-Castell pre-leasing 143,000 sf in the building under construction at 9000 Rio Nero Drive located in the South submarket. Sales activity in the fourth quarter was dominated by investment transactions. User sales totaled 1.3 msf while investor sales totaled 3.1 msf. This large discrepancy is due to the sale of the Nickel Plate Station located at 20001 Euclid Ave in the East submarket. The building totaled 882,853 sf and was one of the largest single-building industrial investment transactions in Cleveland's history. Another large chunk of the investment sales activity was due to EQT Exeter expanding their portfolio in Northeast Ohio with the purchase of six properties totaling 1.23 msf from First Industrial Realty Trust at a total value of \$106.5 million (\$86.68 psf). Vacancy in the market has remained at 3.0% and we expect vacancy to stay steady with the consistent leasing and sales activity the market has been seeing.

#### NEW INDUSTRIAL CONSTRUCTION: Speculative Square Footage on the Rise

Healthy construction totals persisted throughout 2022 in which Northeast Ohio registered 3.3 msf of build-to-suit projects (19) and 1.3 msf of speculative construction projects (6) completed. We are hitting the ground running going into 2023 with approximately 4.6 msf currently under construction - 2.6 million of which is build-to-suit, and 2.0 msf of that is speculative construction. A large part of that is Geis Companies' 1 msf speculative development in Shalersville, 247,000 sf in Independence at 7845 Northfield Road in the Southeast submarket and 125,000 sf in Mentor at 9525 Hamilton Drive in the East submarket. When interest rates drop, we can expect more developments to start construction to meet the demand for space in the market.