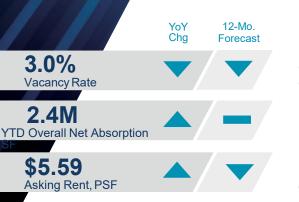

#### MARKET ACTIVITY: Leasing Activity Maintains Its Pace and Investment Sales Surge

Leasing activity has continued to maintain its strong pace with 141 deals completed totaling 3.1 million square feet (msf). The average deal size was 21,179 square feet (sf). Notable leases signed during the fourth quarter were Technibus leasing 173,603 SF at 1401 Raff Rd SW in the Stark County submarket, Chick-Fil-A leasing the entirety of the recently completed high-bay speculative warehouse built at 24200 Aurora Rd in the Southeast submarket and Faber-Castell pre-leasing 143,000 sf in the building under construction at 9000 Rio Nero Drive located in the South submarket. Sales activity in the fourth quarter was dominated by investment transactions. User sales totaled 1.3 msf while investor sales totaled 3.1 msf. This large discrepancy is due to the sale of the Nickel Plate Station located at 20001 Euclid Ave in the East submarket. The building totaled 882,853 sf and was one of the largest single-building industrial investment transactions in Cleveland's history. Another large chunk of the investment sales activity was due to EQT Exeter expanding their portfolio in Northeast Ohio with the purchase of six properties totaling 1.23 msf from First Industrial Realty Trust at a total value of \$106.5 million (\$86.68 psf). Vacancy in the market has remained at 3.0% and we expect vacancy to stay steady with the consistent leasing and sales activity the market has been seeing.

#### **MARKET STATISTICS**

| SUBMARKET\$      | TOTAL<br>BLDGS | INVENTORY<br>(SF) | YTD LEASE<br>ACTIVITY<br>(SF) | YTD USER<br>SALES ACTIVITY<br>(SF) | OVERALL<br>VACANCY<br>RATE | YTD DIRECT NET<br>ABSORPTION<br>(SF) | YTD OVERALL<br>NET ABSORPTION<br>(SF) | UNDER<br>CONSTRUCTION<br>(SF) | YTD<br>CONSTRUCTION<br>COMPLETIONS (SF) | DIRECT WEIGHTED<br>AVERAGE NET RENTAL<br>RATE * |
|------------------|----------------|-------------------|-------------------------------|------------------------------------|----------------------------|--------------------------------------|---------------------------------------|-------------------------------|-----------------------------------------|-------------------------------------------------|
| Downtown         | 1,575          | 51,293,386        | 947,405                       | 404,316                            | 2.4%                       | 898,417                              | 1,051,817                             | 269,875                       | 0                                       | \$4.29                                          |
| East             | 1,090          | 45,193,013        | 263,016                       | 209,349                            | 3.1%                       | -316,840                             | -480,221                              | 0                             | 236,000                                 | \$5.86                                          |
| Lake County      | 1,492          | 44,633,620        | 592,970                       | 595,625                            | 1.9%                       | 845,288                              | 961,858                               | 147,380                       | 0                                       | \$5.35                                          |
| South            | 668            | 31,133,902        | 2,023,255                     | 305,369                            | 3.0%                       | 326,567                              | 286,331                               | 260,000                       | 395,000                                 | \$6.12                                          |
| Southeast        | 1,635          | 84,578,020        | 3,457,034                     | 877,386                            | 6.2%                       | 178,523                              | 182,321                               | 1,253,410                     | 238,775                                 | \$5.88                                          |
| Southwest        | 1,243          | 54,448,239        | 1,604,494                     | 724,579                            | 2.6%                       | 119,477                              | 138,187                               | 25,000                        | 916,559                                 | \$6.21                                          |
| West             | 1,308          | 49,955,889        | 587,752                       | 752,058                            | 2.2%                       | -631,988                             | -697,234                              | 175,000                       | 141,960                                 | \$5.47                                          |
| Akron            | 2,089          | 72,734,056        | 2,136,059                     | 983,663                            | 3.1%                       | 394,825                              | 394,825                               | 411,588                       | 327,000                                 | \$5.31                                          |
| Medina County    | 646            | 23,266,121        | 317,911                       | 279,023                            | 2.0%                       | -190,884                             | -190,884                              | 170,000                       | 517,112                                 | \$4.98                                          |
| Portage County   | 446            | 12,408,152        | 0                             | 19,763                             | 0.7%                       | 906,487                              | 949,106                               | 1,298,750                     | 65,000                                  | \$10.40                                         |
| Stark County     | 1,371          | 51,970,950        | 565,103                       | 241,164                            | 1.2%                       | -163,068                             | -163,068                              | 359,600                       | 1,890,000                               | \$4.56                                          |
| CLEVELAND TOTALS | 13,563         | 521,615,348       | 12,491,999                    | 5,392,295                          | 3.0%                       | 2,366,804                            | 2,433,038                             | 4,370,603                     | 4,727,406                               | \$5.59                                          |